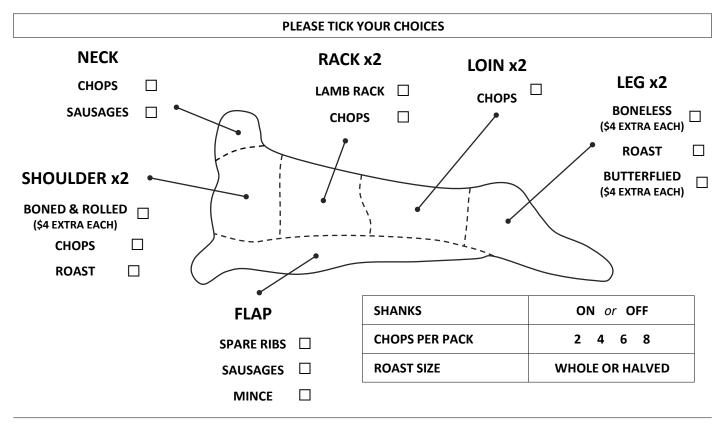

# OF CARCASESES: \_\_\_\_\_

**Please note:** If you would like sausages, **7.5kg** of meat is required. eg. x1 shoulder and the flap. Please write in the instructions what you would like to be used.

## **INSTRUCTIONS:**